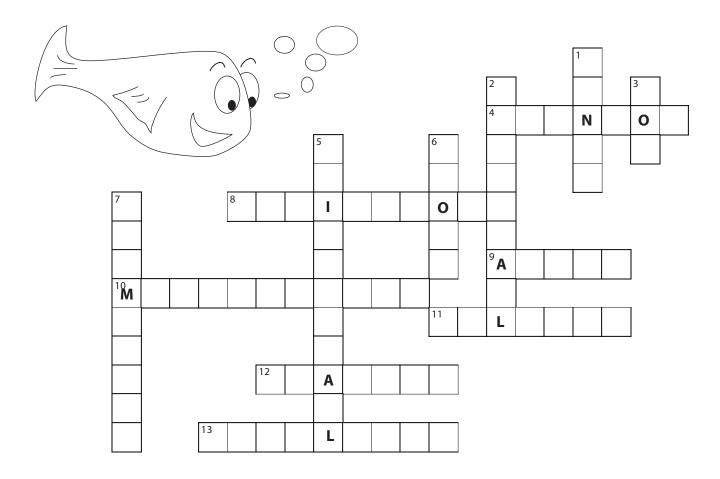

## Investigate With Jam- Case #2: Fishing

Go fishing by solving the riddles of these 13 fish.

Take this crossword puzzle to your local fish store or search online.

## **Across**

- 4. You can find this fish after a storm.
- 8. Not right side up, this Catfish swims the wrong way.
- 9. This fish descended from heaven.
- 10. This is Disney World's favorite Platy.
- 11. You'll find this Catfish when the moon covers the sun.
- 12. This Black Tetra loves to haunt the opera.
- 13. If you are holding a flower this African Cichlid will sting you.

## **Down**

- 1. This Goldfish gets all dressed up for the party. She dresses to impress.
- 2. This Betta is a king, but he wears his jewel on his tail not his head.
- 3. This fish is so shy.
- 5. You can use this Rasbora tail to cut your paper.
- 6. Don't be afraid of this Catfish, he's not dead.
- 7. Cruella Deville want's to catch this Lyretail Molly.

Answers: 1Fancy 2Crowntail 3Koi 4Rainbow 52cissortail 6Ghost 7Dalmatian 8UpsideDown 9Angel 10MickeyMouse 11Eclipse 12Phantom 13 Bumblebee