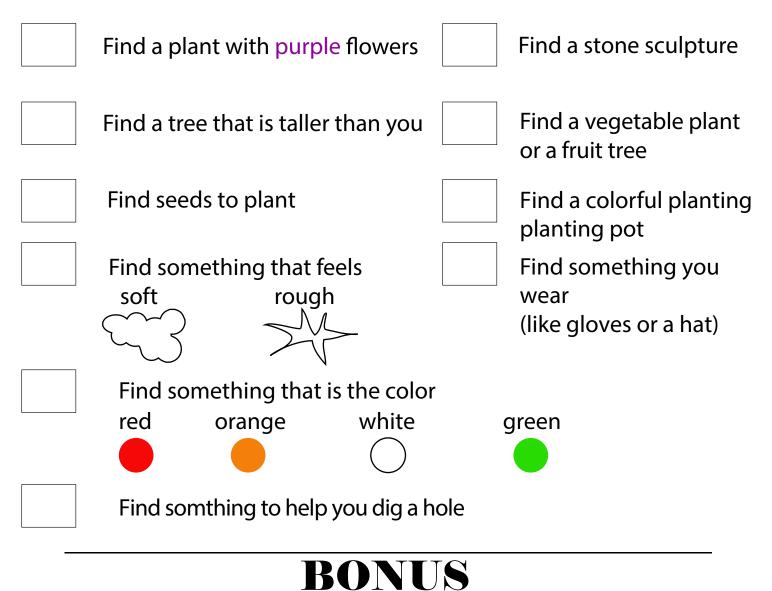

## Investigate With Jam - Case 10: Garden Center

Visit a garden center or plant nursery. Find the following list of items.

This is a flower
Someone gives to you
It's said these are red
While violets are blue